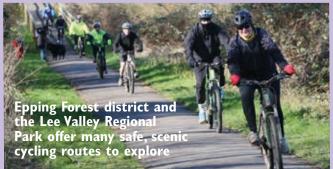

### Routes & Gradients

The routes used are generally traffic free as we stick to bridleways and paths. The rides are approximately 10 to 18 km (6 to 11 miles) depending on the session. Although this may sound short, the routes differ on intensity and terrain. You will have plenty of time to get to know the other members on your ride as we will always try and stop at a café for 15 minutes to take a well-earned break, normally halfway into the ride.

Each ride is given a gradient rating.

**Easy** – Routes are flat and on walking/cycling paths where participants can keep a constant steady pace.

**Medium** – These routes will have varying gradients and may be on bridle way or earth paths. There will still be large sections of flat paths.