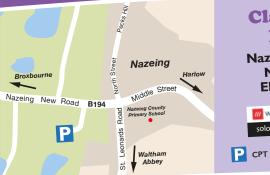

if your bike is deemed unsafe you will not be allowed to take part.

# Hiring a bike (adult only)

Before hiring a bike you will need to know your height or bike size so we allocate you the correct one. Please see our size chart at eppingforestdc.bookinglive.com for details or ask for advice when booking on the phone.

# **Booking Essential**

### All rides need to be paid for and booked by 11am the day before the ride.

Book on-line at eppingforestdc.bookinglive.com Or call **01992 564226** 10am to 4pm, Monday to Friday

#### Cost

Ride Only (bring your own bike and helmet)

2 hour Ride

£5.20 per session

Hire & Ride Only (bike and helmet included)

£11.20 per session 2 hour Ride

### **Meeting points**

#### **Fishers** Green

Stubbins Hall Lane Crooked Mile Waltham Abbey EN9 2EF







#### Clayton Hill

**Nazeing Road Nazeing** EN9 2HU





### Meeting points

#### **Hooks Marsh** Car Park

**Fishers Green Lane Crooked Mile** Waltham Abbey EN9 2ED









#### Acres Kiln Road,

Green

North Weald **Epping** CMI6 6AD

what3words season.water.could

#### Gunpowder Park

Sewardstone Road Waltham Abbey EN9 3GP



CPT = Car Parking Tariff