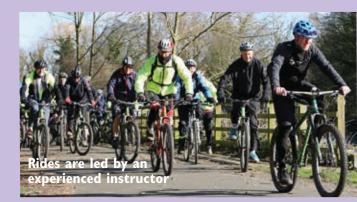

Each ride is given a gradient rating.

**Easy** – Routes are flat and on walking/cycling paths where participants can keep a constant steady pace.

**Medium** – These routes will have varying gradients and may be on bridle way or earth paths. There will still be large sections of flat paths.

Medium/Hard - These routes maybe harder due to recent weather conditions being on uneven solid earth paths that may be muddy and harder to navigate after wet weather.