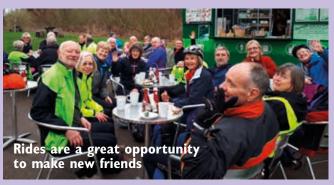

# Information about Cycling for Health

The Cycling for Health programme is a series of weekly led rides organised by Epping Forest District Council. Cycling is a low impact activity that can be enjoyed by absolutely everyone. We have various rides taking place each week.

### Routes & Gradients

The routes used are generally traffic free as we stick to bridleways and paths. The rides are approximately 10 to 18 km (6 to 11 miles) depending on the session. Although this may sound short, the routes differ on intensity and terrain. You will have plenty of time to get to know the other members on your ride as we will always try and stop at a café for 15 minutes to take a well-earned break, normally halfway into the ride.